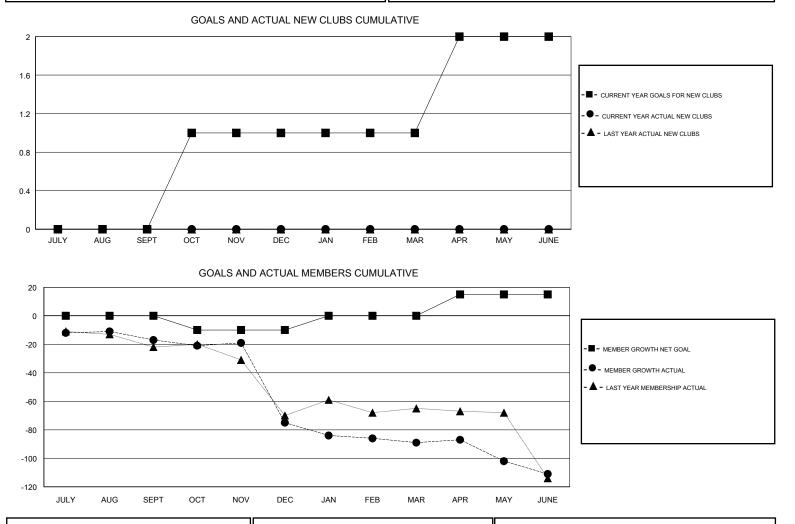

## LOCATION ILLINOIS

| GMT | CA |
|-----|----|
|     |    |

| Clubs                 |               |           |               | Members               |                           |                         |                                                    |
|-----------------------|---------------|-----------|---------------|-----------------------|---------------------------|-------------------------|----------------------------------------------------|
| RESULTS FOR 2017-2018 |               |           |               | RESULTS FOR 2017-2018 |                           |                         |                                                    |
| QUARTER               | NEW CLUB GOAL | NEW CLUBS | DROPPED CLUBS | QUARTER               | MEMBER GROWTH NET<br>GOAL | MEMBER GROWTH<br>ACTUAL | DROPPED<br>MEMBERS ACTUAL<br>(including transfers) |
| JULY/AUG/SEPT         | 0             | 0         | 1             | JULY/AUG/SEPT         | 0                         | 16                      | 31                                                 |
| OCT/NOV/DEC           | 1             | 0         | 3             | OCT/NOV/DEC           | -10                       | 19                      | 74                                                 |
| JAN/FEB/MAR           | 0             | 0         | 0             | JAN/FEB/MAR           | 10                        | 42                      | 43                                                 |
| APR/MAY/JUNE          | 1             | 0         | 0             | APR/MAY/JUNE          | 15                        | 43                      | 63                                                 |